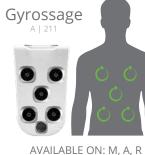

### GYROSSAGE

PULSATOR

### RHYTHMIC MASSAGE

JetPaks in this category offer rhythmic pulsating massage experiences with medium to strong intermittent pressure, in a variety of cadences and arrays. These JetPaks improve both your body and mind, while allowing you to create a perfectly personalized spa relaxation experience.