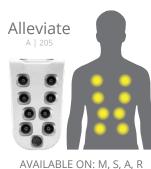

ALLEVIATE

## PERSONALIZED

Each JetPak provides a unique hydromassage experience. Customize your spa by selecting specific JetPaks from the following massage categories.

JetPaks in this category will take you to another place, somewhere your worries simply melt away. These include both soft and smooth along with steady, medium-intensity, massage experiences. Leave your cares behind and transport yourself to a more relaxed state of mind.