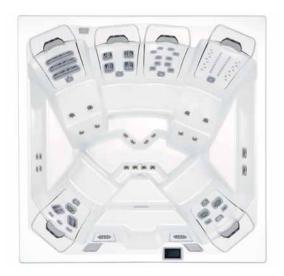

## More seating and premium features than any other space-saving spa

6' 8" x 7' 7" x 2' 10" 2.31m x 2.03m x 0.86m JetPaks: 4 Multi-Function Auxiliary Controls: 1 Therapy Jet Pumps: 2