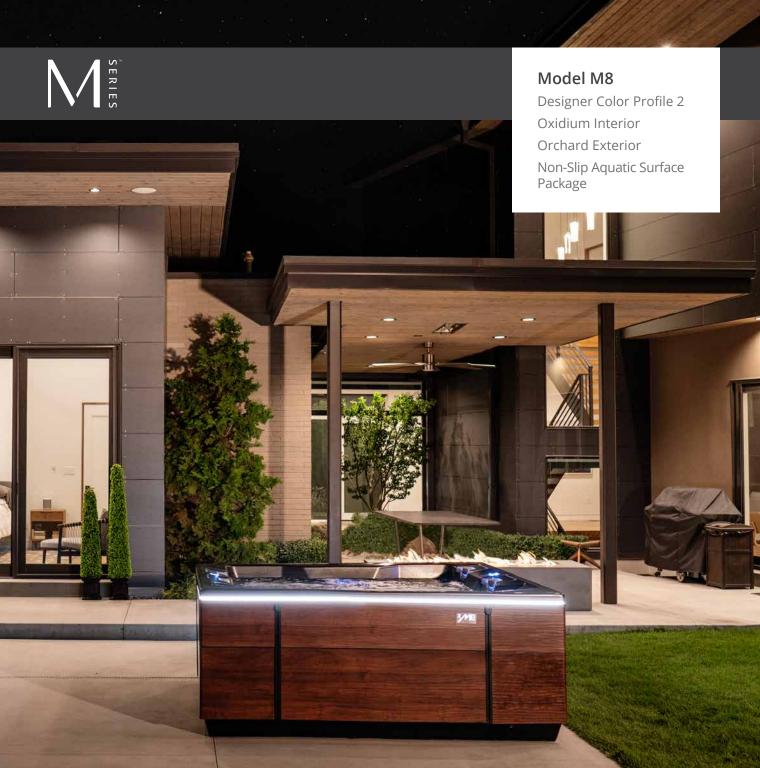

## M8 Therapy, space, and versatility with a unique couple's lounge

**M SERIES DESIGNER COLOR PROFILES:** 

Featuring the first-of-itskind double lounge seat and the most versatile seating array ever offered in a spa this size, your M8 offers an unmatched spa experience.

7' 10" x 7' 10" x 3' 2" 2.39m x 2.39m x 0.96m JetPaks: 6 Multi-Function Auxiliary Controls: 2 Therapy Jet Pumps: 3 Open layout with premium Adirondack seats and distinctive love seat

7' 7" x 7' 7" x 3' 1" 2.31m x 2.31m x 0.94m JetPaks: 6 Multi-Function Auxiliary Controls: 1 Therapy Jet Pumps: 2