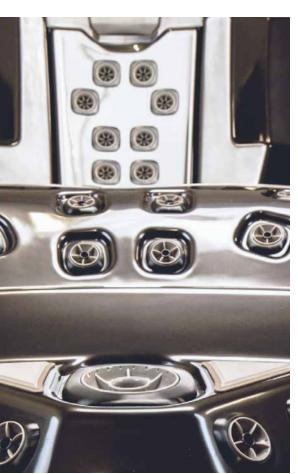

## JETPAK THERAPY SYSTEM<sup>™</sup>

You deserve the very best spa experience, and that means a spa that is personalized just for you, your needs, and your preferences.

Only Bullfrog Spas can offer the proprietary and patented JetPak Therapy System<sup>™</sup>, which is the only system that allows you to align your spa experience specifically to your body, your therapy preferences, and your lifestyle. Select your perfect massages, place them in your favorite seats, move them from seat to seat whenever you like, and upgrade with a new JetPak at any time.

## PERSONALIZED

Each JetPak provides a unique hydromassage experience. Customize your spa by selecting specific JetPaks from the following massage categories.

JetPaks in this category will take you to another place, somewhere your worries simply melt away. These include both soft and smooth along with steady, medium-intensity, massage experiences. Leave your cares behind and transport yourself to a more relaxed state of mind.