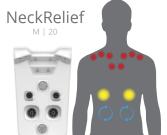

### USE NECKRELIEF

### STRESS TENSION RELIEF

JetPaks in this category target the muscles of the upper back, neck, and shoulders, the locations most people carry tension. Relieve the stress of your busy life and reset yourself to a more relaxed state where you're ready to be better at work and in your family life.