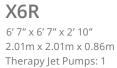

## More seating and premium features than any other space-saving spa

6' 8" x 7' 7" x 2' 10" 2.31m x 2.03m x 0.86m JetPaks: 4 Multi-Function Auxiliary Controls: 1 Therapy Jet Pumps: 2