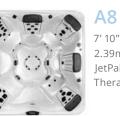

## M8 Therapy, space, and versatility with a unique couple's lounge

**M SERIES DESIGNER COLOR PROFILES:** 

Featuring the first-of-itskind double lounge seat and the most versatile seating array ever offered in a spa this size, your M8 offers an unmatched spa experience.

7' 10" x 7' 10" x 3' 2" 2.39m x 2.39m x 0.96m JetPaks: 6 Multi-Function Auxiliary Controls: 2 Therapy Jet Pumps: 3 Open layout with premium Adirondack seats and distinctive love seat

7' 7" x 7' 7" x 3' 1" 2.31m x 2.31m x 0.94m JetPaks: 6 Multi-Function Auxiliary Controls: 1 Therapy Jet Pumps: 2