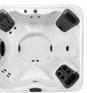

## More seating and premium features than any other space-saving spa

6' 8" x 7' 7" x 2' 10" 2.31m x 2.03m x 0.86m JetPaks: 4 Multi-Function Auxiliary Controls: 1 Therapy Jet Pumps: 2