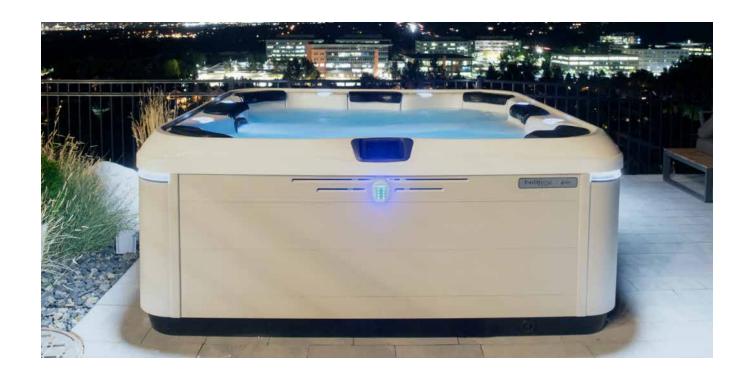

## UNMATCHED VERSATILITY

ALA15 2115

M Series offers intuitive functionality, gorgeous aesthetics, and versatile layouts to accommodate every individual and family. Each unique spa model provides a previously unseen and currently unmatched spa experience. Combined with the simplest water care options available, M Series premium spas are the ultimate way to enjoy a peaceful body, peaceful mind, and peaceful home.

### M SERIES STANDARD FEATURES:

- JetPak Therapy System<sup>™</sup> in all premium seats
- Premium Interior and Exterior Lighting
- Intuitive Touch Screen Controls
- Multi-Function Auxiliary Controls
- Patio Performance<sup>™</sup> Cover with Smart Sensors
- M Series Cover Lifter
- Simplicity<sup>®</sup> Filtration System
- Dedicated Filtration Pump
- EOS O3™ Ozone System
- Adjustable Headrests