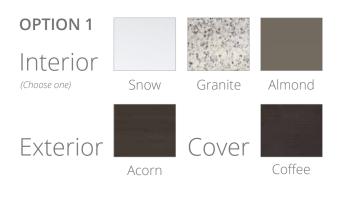

#### **X SERIES DESIGNER COLOR PROFILES:**

7' 10" x 7' 10" x 3' 2" 2.39m x 2.39m x 0.97m Therapy Jet Pumps: 2

X7 7′ 4″ x 7′ 4″ x 3′ 2.24m x 2.24m x 0.91m Therapy Jet Pumps: 2

X6L

6′ 8″ x 7′ 4″ x 2′ 10″ 2.03m x 2.24m x 0.86m Therapy Jet Pumps: 1