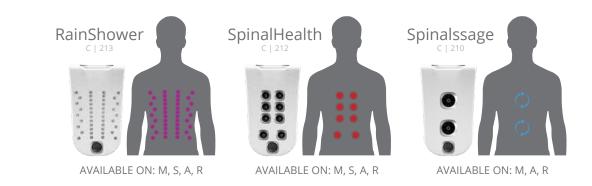

termittent pressure, in a variety of cadences and arrays. These JetPaks improve both your body and mind, while allowing you to create a perfectly personalized spa relaxation experience.



### GYROSSAGE



PULSATOR



### SPINALSSAGE



### COMBINATION THERAPIES

JetPaks in this category bring together the best jets and massage types to create unique experiences. Sometimes you want kneading in your shoulders and a deep massage in your lower back, or soothing and smooth combined with a rhythmic pulsating action. Use combination massages to complete your truly personalized spa experience.



ACUTHERAPY





• • • • • •





WELLNESS







AVAILABLE ON: A, R



AVAILABLE ON: M







00

AVAILABLE ON: M, S, A, R





AVAILABLE ON: M, A, R





AVAILABLE ON: A, R



AVAILABLE ON: M, S, A, R







AVAILABLE ON: M, A, R

#### Powerful DeepRelief Jets Ċ **Rhythmic Single Pulse Jets** • $\bigcirc$ Relaxing FirmRelief Jets Rapid Dual Pulse Jets

• • • • • •



AVAILABLE ON: M, A, R



AVAILABLE ON: A8, A8L



AVAILABLE ON: M, A, R



AVAILABLE ON: M, A, R





## UNMATCHED VERSATILITY

ALA15 2115

M Series offers intuitive functionality, gorgeous aesthetics, and versatile layouts to accommodate every individual and family. Each unique spa model provides a previously unseen and currently unmatched spa experience. Combined with the simplest water care options available, M Series premium spas are the ultimate way to enjoy a peaceful body, peaceful mind, and peaceful home.





#### M SERIES COVER LIFTER

The easy-to-use design of the M Series Cover Lifter provides true convenience an