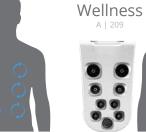

ACUTHERAPY

• • • • • •

WELLNESS

AVAILABLE ON: A, R

AVAILABLE ON: M

00

AVAILABLE ON: M, S, A, R

AVAILABLE ON: M, A, R