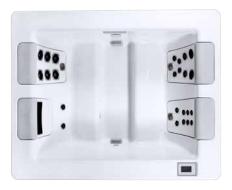

### STIL5

6' 10" x 5' 7" x 2' 7" 1.72m x 2.21m x 0.79m JetPaks: 3 Therapy Jet Pumps: 1

Slate