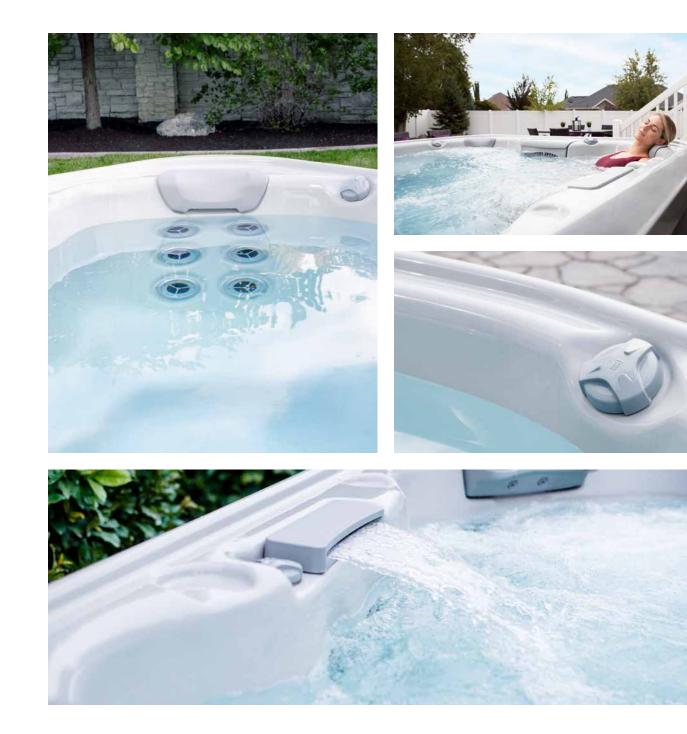

## JETPAK THERAPY SYSTEM<sup>™</sup>

You deserve the very best spa experience, and that means a spa that is personalized just for you, your needs, and your preferences.

Only Bullfrog Spas can offer the proprietary and patented JetPak Therapy System<sup>™</sup>, which is the only system that allows you to align your spa experience specifically to your body, your therapy preferences, and your lifestyle. Select your perfect massages, place them in your favorite seats, move them from seat to seat whenever you like, and upgrade with a new JetPak at any time.

## PERSONALIZED

Each JetPak provides a unique hydromassage experience. Customize your spa by selecting specific JetPaks from the following massage categories.

JetPaks in this category will take you to another place, somewhere your worries simply melt away. These include both soft and smooth along with steady, medium-intensity, massage experiences. Leave your cares behind and transport yourself to a more relaxed state of mind.

### RAISING THE BAR **ON SAFETY**

Bullfrog Spas makes it safe and easy to get in and out of your spa with minimum effort and maximum security, thanks to our attractive and innovative hot tub accessories, exclusively designed for your spa. We've simplified your spa experience and taken every effort to ensure you're safe and secure. Rest assured, your spa is a peaceful place to relax, recover, and reconnect with loved ones.

### **STEP OPTIONS**

Make spa entry and exit easy by choosing from a wide selection of matching or coordinating steps and step systems. Whether it's the ultra-wide span, cabinet-matched colors of the elegant M Series step, the attractive, versatile, highlyconfigurable, and cabinet-matched Select Step system, or the long-lasting color-coordinated DuraStep, you'll enjoy non-slip tread surfaces, secure access, and a more peaceful spa experience.