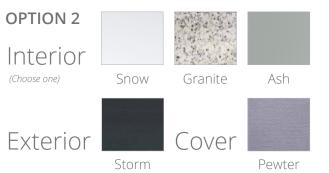

#### R6L 6' 8" x 7' 4" x 2' 10" 2.03m x 2.24m x 0.86m JetPaks: 3 Therapy Jet Pumps: 1 or 2

Interior Snow Pearl Titanium Platinum Exterior Driftwood Chestnut

7′ 10″ x 7′ 10″ x 3′ 2″ 2.39m x 2.39m x 0.97m Therapy Jet Pumps: 2