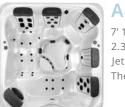

## M8 Therapy, space, and versatility with a unique couple's lounge

**M SERIES DESIGNER COLOR PROFILES:** 

Featuring the first-of-itskind double lounge seat and the most versatile seating array ever offered in a spa this size, your M8 offers an unmatched spa experience.

7' 10" x 7' 10" x 3' 2" 2.39m x 2.39m x 0.96m JetPaks: 6 Multi-Function Auxiliary Controls: 2 Therapy Jet Pumps: 3 Open layout with premium Adirondack seats and distinctive love seat

7' 7" x 7' 7" x 3' 1" 2.31m x 2.31m x 0.94m JetPaks: 6 Multi-Function Auxiliary Controls: 1 Therapy Jet Pumps: 2