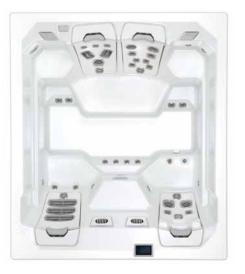

## $M9 \ \ \, {}^{Unmatched\ comfort,\ versatility,\ and\ capacity\ for}_{families\ with\ maximum\ individual\ therapy}$

Enjoy more JetPak Therapy, more variety in seating layouts, more thoughtful comfort features, and, by far, the most capacity of any spa in its class. Your M9 simply gives you more.

7' 10" x 9' 2" x 3' 2" 2.79m x 2.39m x 0.96m JetPaks: 7 Multi-Function Auxiliary Controls: 3 Therapy Jet Pumps: 3