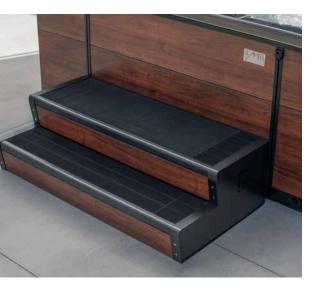

### **STEP OPTIONS**

Make spa entry and exit easy by choosing from a wide selection of matching or coordinating steps and step systems. Whether it's the ultra-wide span, cabinet-matched colors of the elegant M Series step, the attractive, versatile, highlyconfigurable, and cabinet-matched Select Step system, or the long-lasting color-coordinated DuraStep, you'll enjoy non-slip tread surfaces, secure access, and a more peaceful spa experience.