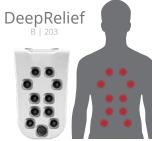

### DEEP MUSCLE MASSAGE

JetPaks in this category are designed for maximum deep tissue massage. These JetPaks feature strong direct hydromassages, targeted to specific muscles. Penetrating jet therapy powers away tightness and works sore muscles to eliminate nagging aches and help you recover after workouts.

DEEPRELIEF

SPINALHEALTH