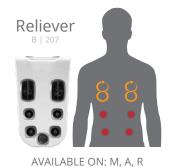

### STRESS TENSION RELIEF

JetPaks in this category target the muscles of the upper back, neck, and shoulders, the locations most people carry tension. Relieve the stress of your busy life and reset yourself to a more relaxed state where you're ready to be better at work and in your family life.

### USE NECKRELIEF