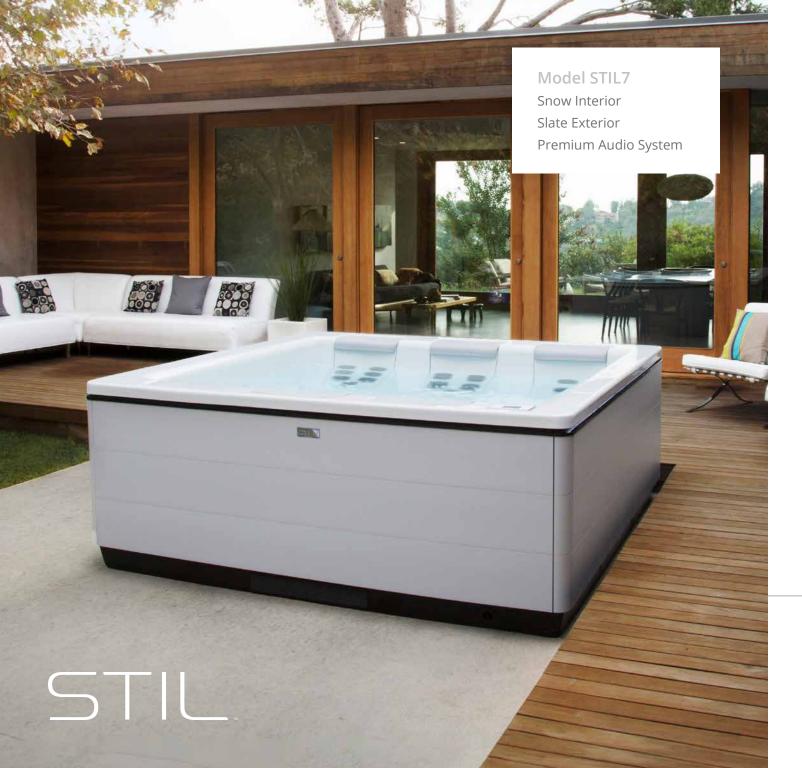

### MODERN LUXURY

Elegantly modern, STIL represents a new concept in modern spa design and wellness. Enjoy clean design lines along with several JetPak massages, each bio-engineered to specifically address your unique wellness needs. Every detail of STIL appeals to your refined sensibilities while addressing your personal hydrotherapy preferences.

#### **STIL FEATURES:**

Clean modern design

Subtle and elegant exterior lighting

Integrated water feature

Intuitive touch-screen spa controls

JetPak Therapy System

100% wood-free EnduraFrame support structure™

Hidden audio system with rich in-spa sound (optional)

STIL7

7' 4" x 7' x 2' 10" 2.24m x 2.21m x 0.86m JetPaks: 3 Therapy Jet Pumps: 1