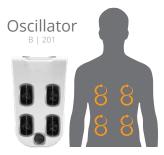

### KNEADING MASSAGE

JetPaks in this category offer wide-ranging kneading massages that absolutely delight. Bullfrog's proprietary Oscillator jets cover a wider area than normal jets with a unique and popular kneading action. Each of these JetPaks creates an enjoyable and invigorating hydromassage experience you're sure to love.

OSCILLATOR

TRIO