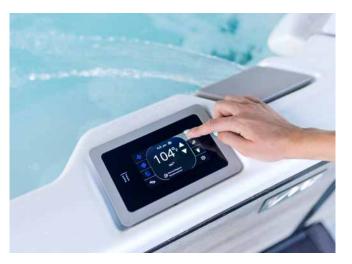

### PREMIUM CONTROLS

Control all spa functions and settings with the intuitive M Series touch screen. A waterproof touch interface offers a user experience that is easy to understand and simple to navigate.