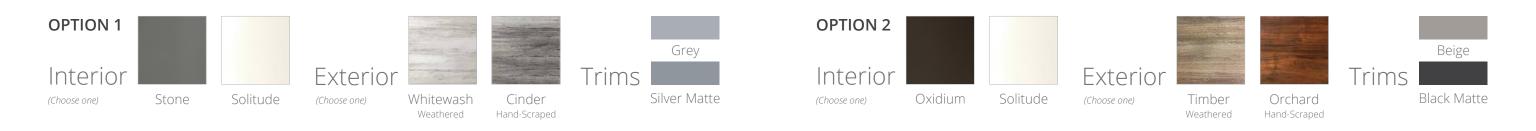

#### R6L 6' 8" x 7' 4" x 2' 10" 2.03m x 2.24m x 0.86m JetPaks: 3 Therapy Jet Pumps: 1 or 2

Interior Snow Pearl Titanium Platinum Exterior Driftwood Chestnut

7′ 10″ x 7′ 10″ x 3′ 2″ 2.39m x 2.39m x 0.97m Therapy Jet Pumps: 2