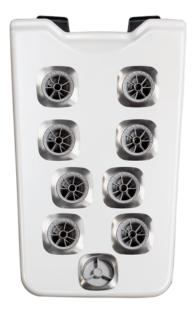

### PREMIUM CONTROLS

Control all spa functions and settings with the intuitive M Series touch screen. A waterproof touch interface offers a user experience that is easy to understand and simple to navigate.

### M SERIES STANDARD FEATURES:

- JetPak Therapy System<sup>™</sup> in all premium seats
- Premium Interior and Exterior Lighting
- Intuitive Touch Screen Controls
- Multi-Function Auxiliary Controls
- Patio Performance<sup>™</sup> Cover with Smart Sensors
- M Series Cover Lifter
- Simplicity<sup>®</sup> Filtration System
- Dedicated Filtration Pump
- EOS O3™ Ozone System
- Adjustable Headrests