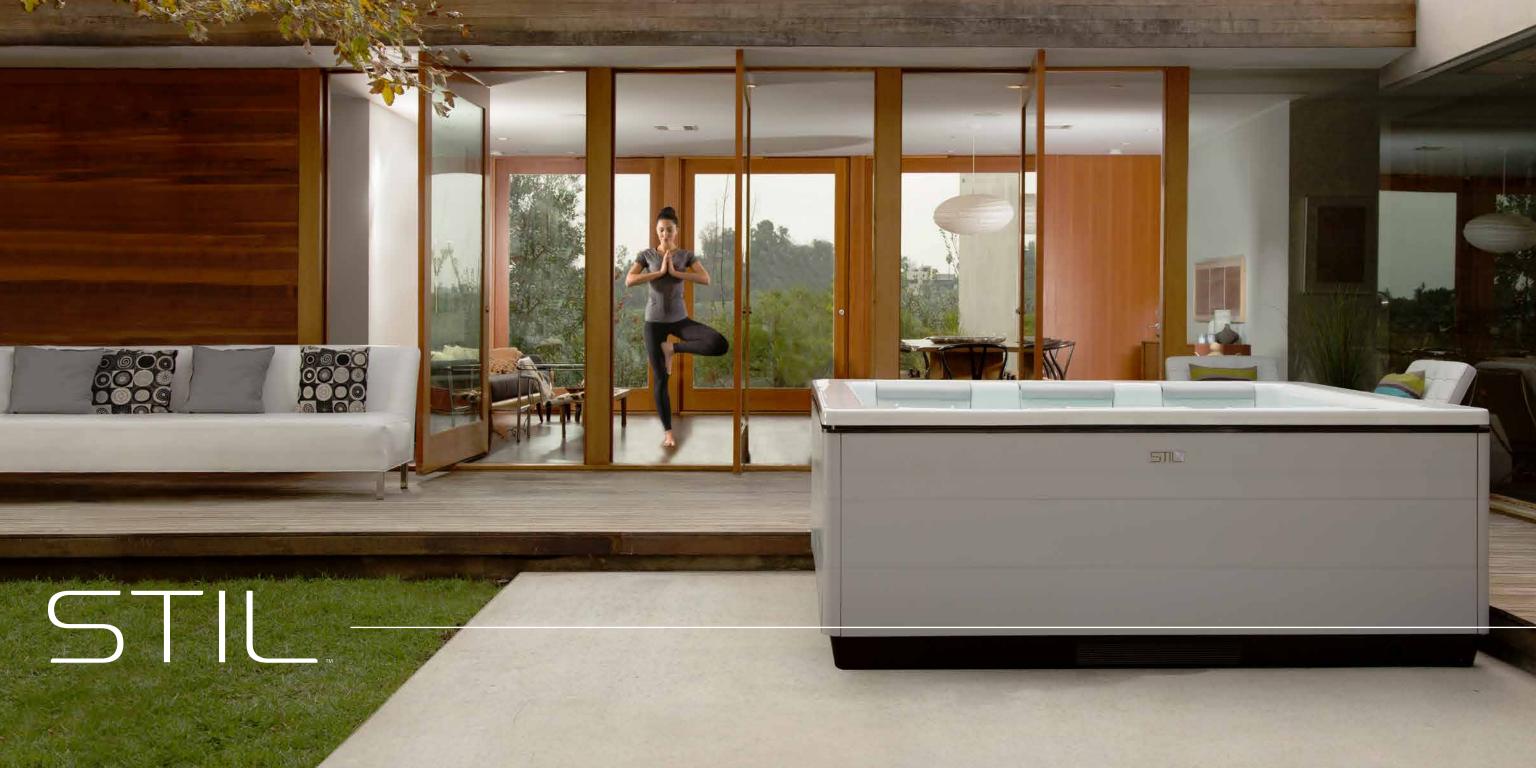

### MODERN LUXURY

Elegantly modern, STIL represents a new concept in modern spa design and wellness. Enjoy clean design lines along with several JetPak massages, each bio-engineered to specifically address your unique wellness needs. Every detail of STIL appeals to your refined sensibilities while addressing your personal hydrotherapy preferences.

#### **STIL FEATURES:**

Clean modern design

Subtle and elegant exterior lighting

Integrated water feature

Intuitive touch-screen spa controls

JetPak Therapy System

100% wood-free EnduraFrame support structure™