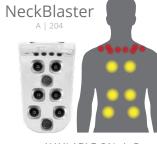

### NECKBLASTER NECKMASSEUSE

• • • • • •

### STRESS TENSION RELIEF

JetPaks in this category target the muscles of the upper back, neck, and shoulders, the locations most people carry tension. Relieve the stress of your busy life and reset yourself to a more relaxed state where you're ready to be better at work and in your family life.