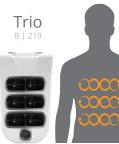

### KNEADING MASSAGE

JetPaks in this category offer wide-ranging kneading massages that absolutely delight. Bullfrog's proprietary Oscillator jets cover a wider area than normal jets with a unique and popular kneading action. Each of these JetPaks creates an enjoyable and invigorating hydromassage experience you're sure to love.

OSCILLATOR

TRIO