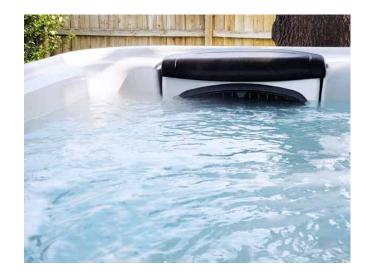

## JETPAK THERAPY SYSTEM<sup>™</sup>

You deserve the very best spa experience, and that means a spa that is personalized just for you, your needs, and your preferences.

Only Bullfrog Spas can offer the proprietary and patented JetPak Therapy System<sup>™</sup>, which is the only system that allows you to align your spa experience specifically to your body, your therapy preferences, and your lifestyle. Select your perfect massages, place them in your favorite seats, move them from seat to seat whenever you like, and upgrade with a new JetPak at any time.

## PERSONALIZED

Each JetPak provides a unique hydromassage experience. Customize your spa by selecting specific JetPaks from the following massage categories.

JetPaks in this category will take you to another place, somewhere your worries simply melt away. These include both soft and smooth along with steady, medium-intensity, massage experiences. Leave your cares behind and transport yourself to a more relaxed state of mind.