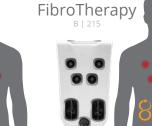

### STRESS TENSION RELIEF

JetPaks in this category target the muscles of the upper back, neck, and shoulders, the locations most people carry tension. Relieve the stress of your busy life and reset yourself to a more relaxed state where you're ready to be better at work and in your family life.

### NECKBLASTER NECKMASSEUSE

• • • • • •