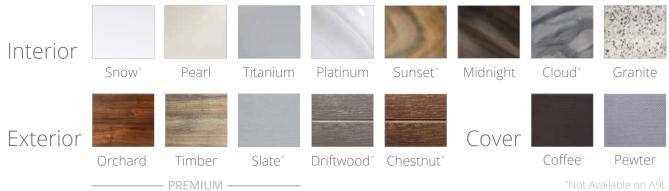

#### R6L 6' 8" x 7' 4" x 2' 10" 2.03m x 2.24m x 0.86m JetPaks: 3 Therapy Jet Pumps: 1 or 2

Interior Snow Pearl Titanium Platinum Exterior Driftwood Chestnut

7′ 10″ x 7′ 10″ x 3′ 2″ 2.39m x 2.39m x 0.97m Therapy Jet Pumps: 2