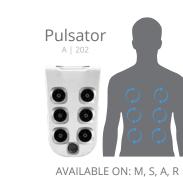

### RHYTHMIC MASSAGE

JetPaks in this category offer rhythmic pulsating massage experiences with medium to strong intermittent pressure, in a variety of cadences and arrays. These JetPaks improve both your body and mind, while allowing you to create a perfectly personalized spa relaxation experience.

### GYROSSAGE

PULSATOR