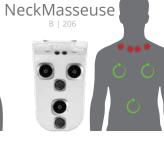

### STRESS TENSION RELIEF

JetPaks in this category target the muscles of the upper back, neck, and shoulders, the locations most people carry tension. Relieve the stress of your busy life and reset yourself to a more relaxed state where you're ready to be better at work and in your family life.

### NECKBLASTER NECKMASSEUSE

• • • • • •