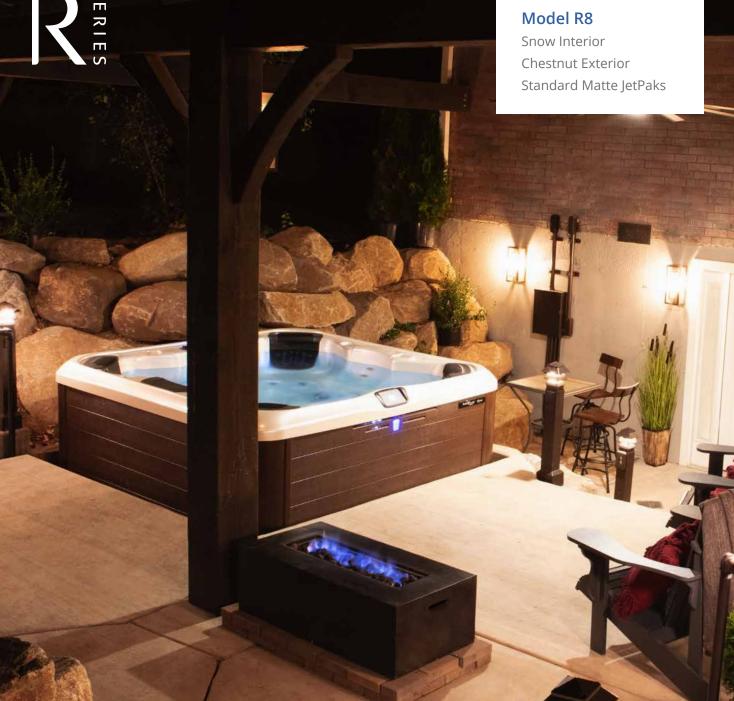

### PERSONALIZED QUALITY

Built to the same exacting quality standards of our premium spa lines, R Series spas offer a personalized spa at a price you will love. R Series spa models feature the JetPak Therapy System with JetPaks in select seat locations creating a personalized hot tub experience fit to your life and budget.

#### **R SERIES FEATURES:**

JetPak Therapy in select seats Top quality color-screen controls Lighted water feature Industry-leading energy efficient design 100% wood-free EnduraFrame™ support structure Hidden audio system with rich in-spa sound (optional)

**R8** 7' 10" x 7' 10" x 3' 2" 2.39m x 2.39m x 0.97m JetPaks: 4 Therapy Jet Pumps: 2

R7L 7′ 4″ x 7′ 4″ x 3′ 2.24m x 2.24m x 0.91m JetPaks: 4 Therapy Jet Pumps: 2

#### R6L 6' 8" x 7' 4" x 2' 10" 2.03m x 2.24m x 0.86m JetPaks: 3 Therapy Jet Pumps: 1 or 2

Interior Snow Pearl Titanium Platinum Exterior Driftwood Chestnut

7′ 10″ x 7′ 10″ x 3′ 2″ 2.39m x 2.39m x 0.97m Therapy Jet Pumps: 2