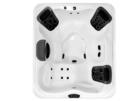

## $M9 \ \ \, {}^{Unmatched\ comfort,\ versatility,\ and\ capacity\ for}_{families\ with\ maximum\ individual\ therapy}$

Enjoy more JetPak Therapy, more variety in seating layouts, more thoughtful comfort features, and, by far, the most capacity of any spa in its class. Your M9 simply gives you more.

7' 10" x 9' 2" x 3' 2" 2.79m x 2.39m x 0.96m JetPaks: 7 Multi-Function Auxiliary Controls: 3 Therapy Jet Pumps: 3