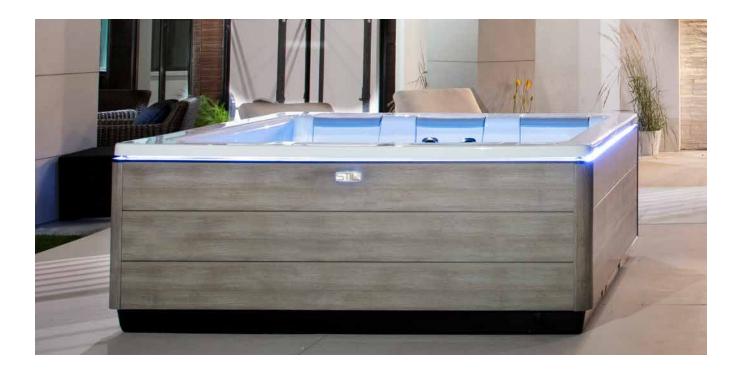

### MODERN LUXURY

Elegantly modern, STIL represents a new concept in modern spa design and wellness. Enjoy clean design lines along with several JetPak massages, each bio-engineered to specifically address your unique wellness needs. Every detail of STIL appeals to your refined sensibilities while addressing your personal hydrotherapy preferences.

#### **STIL FEATURES:**

Clean modern design

Subtle and elegant exterior lighting

Integrated water feature

Intuitive touch-screen spa controls

JetPak Therapy System

100% wood-free EnduraFrame support structure™

### STIL5

6' 10" x 5' 7" x 2' 7" 1.72m x 2.21m x 0.79m JetPaks: 3 Therapy Jet Pumps: 1

Slate