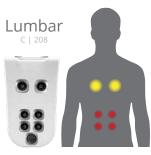

## JETPAK THERAPY SYSTEM<sup>™</sup>

You deserve the very best spa experience, and that means a spa that is personalized just for you, your needs, and your preferences.

Only Bullfrog Spas can offer the proprietary and patented JetPak Therapy System<sup>™</sup>, which is the only system that allows you to align your spa experience specifically to your body, your therapy preferences, and your lifestyle. Select your perfect massages, place them in your favorite seats, move them from seat to seat whenever you like, and upgrade with a new JetPak at any time.

## PERSONALIZED

Each JetPak provides a unique hydromassage experience. Customize your spa by selecting specific JetPaks from the following massage categories.

JetPaks in this category will take you to another place, somewhere your worries simply melt away. These include both soft and smooth along with steady, medium-intensity, massage experiences. Leave your cares behind and transport yourself to a more relaxed state of mind.