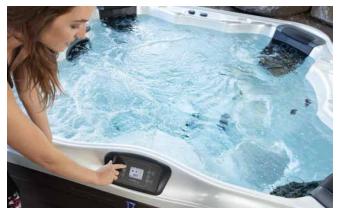

### PREMIUM CONTROLS

Control all spa functions and settings with the intuitive M Series touch screen. A waterproof touch interface offers a user experience that is easy to understand and simple to navigate.

## CLOUD CONTROL 2<sup>™</sup>

Control your Bullfrog Spa from your smart device. Our simple to set up mobile app provides connection from wherever you go, and can be integrated to Amazon Alexa and Google Home smart systems.