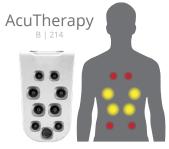

### COMBINATION THERAPIES

JetPaks in this category bring together the best jets and massage types to create unique experiences. Sometimes you want kneading in your shoulders and a deep massage in your lower back, or soothing and smooth combined with a rhythmic pulsating action. Use combination massages to complete your truly personalized spa experience.

ACUTHERAPY

• • • • • •

WELLNESS

AVAILABLE ON: A, R

AVAILABLE ON: M

00

AVAILABLE ON: M, S, A, R

AVAILABLE ON: M, A, R