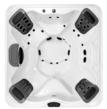

## M8 Therapy, space, and versatility with a unique couple's lounge

**M SERIES DESIGNER COLOR PROFILES:** 

Featuring the first-of-itskind double lounge seat and the most versatile seating array ever offered in a spa this size, your M8 offers an unmatched spa experience.

7' 10" x 7' 10" x 3' 2" 2.39m x 2.39m x 0.96m JetPaks: 6 Multi-Function Auxiliary Controls: 2 Therapy Jet Pumps: 3 Open layout with premium Adirondack seats and distinctive love seat

7' 7" x 7' 7" x 3' 1" 2.31m x 2.31m x 0.94m JetPaks: 6 Multi-Function Auxiliary Controls: 1 Therapy Jet Pumps: 2