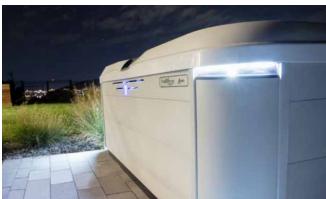

### M SERIES STANDARD FEATURES:

- JetPak Therapy System<sup>™</sup> in all premium seats
- Premium Interior and Exterior Lighting
- Intuitive Touch Screen Controls
- Multi-Function Auxiliary Controls
- Patio Performance<sup>™</sup> Cover with Smart Sensors
- M Series Cover Lifter
- Simplicity<sup>®</sup> Filtration System
- Dedicated Filtration Pump
- EOS O3™ Ozone System
- Adjustable Headrests

### PREMIUM SOUND

Bullfrog Spas feature series-specific audio options that provide rich in-spa surround sound, a reliable and hidden in-wall speaker system with state-of-the-art transducer technology, convenient locations to rest and charge devices, an in-spa subwoofer, and easy Bluetooth connectivity to your smartphone or digital audio player.\*