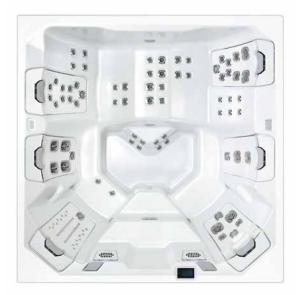

## M8 Therapy, space, and versatility with a unique couple's lounge

**M SERIES DESIGNER COLOR PROFILES:** 

Featuring the first-of-itskind double lounge seat and the most versatile seating array ever offered in a spa this size, your M8 offers an unmatched spa experience.

7' 10" x 7' 10" x 3' 2" 2.39m x 2.39m x 0.96m JetPaks: 6 Multi-Function Auxiliary Controls: 2 Therapy Jet Pumps: 3 Open layout with premium Adirondack seats and distinctive love seat

7' 7" x 7' 7" x 3' 1" 2.31m x 2.31m x 0.94m JetPaks: 6 Multi-Function Auxiliary Controls: 1 Therapy Jet Pumps: 2