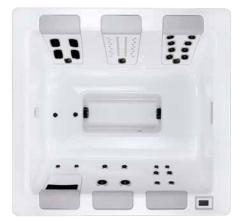

Hidden audio system with rich in-spa sound (optional)

STIL7

7' 4" x 7' x 2' 10" 2.24m x 2.21m x 0.86m JetPaks: 3 Therapy Jet Pumps: 1