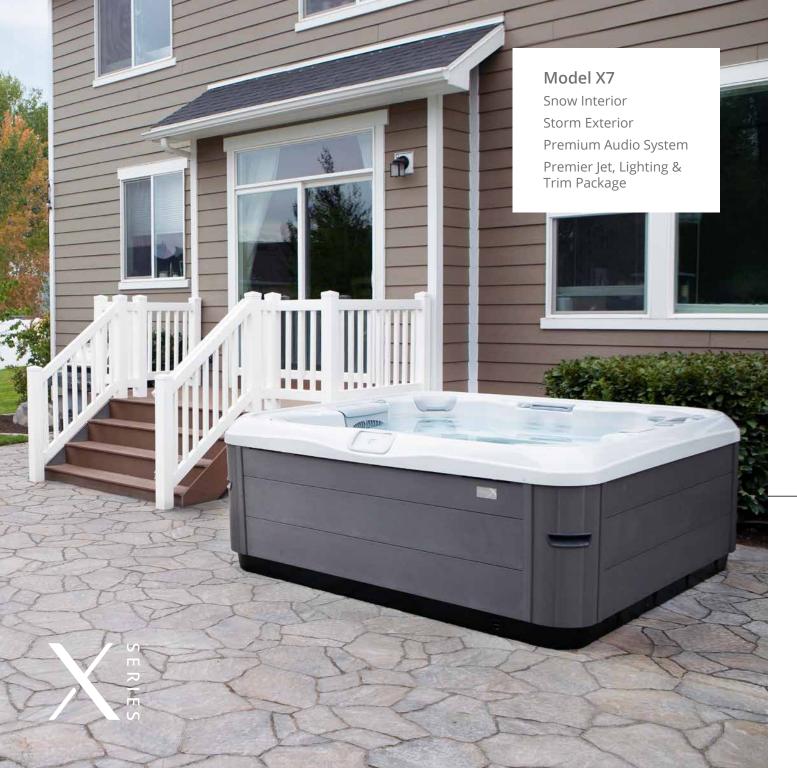

### UNMATCHED VALUE

Affordable quality, built for peace of mind. X Series spas are the perfect way to enjoy a top-notch spa experience at an affordable price. X Series spas offer features and technologies seen on other brands' premium lines at a price you just can't beat. Enjoy legendary reliability and comfort at an incredible price.

#### **X SERIES FEATURES:**

Jets in a variety of therapy arrays Air Control in Premium Seats Quality color-screen controls Interior and exterior lighting 100% wood-free EnduraFrame™ support structure Hidden audio system with rich in-spa sound (optional)

X8 7′ 10″ x 7′ 10″ x 3′ 2″ 2.39m x 2.39m x 0.97m Therapy Jet Pumps: 2

X7L 7′ 4″ x 7′ 4″ x 3′ 2.24m x 2.24m x 0.91m Therapy Jet Pumps: 2

. ...

..

::