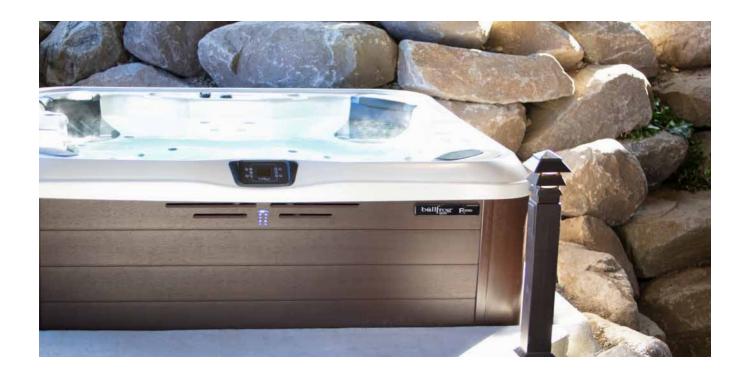

### PERSONALIZED QUALITY

Built to the same exacting quality standards of our premium spa lines, R Series spas offer a personalized spa at a price you will love. R Series spa models feature the JetPak Therapy System with JetPaks in select seat locations creating a personalized hot tub experience fit to your life and budget.

#### **R SERIES FEATURES:**

JetPak Therapy in select seats Top quality color-screen controls Lighted water feature Industry-leading energy efficient design 100% wood-free EnduraFrame™ support structure Hidden audio system with rich in-spa sound (optional)

#### R6L 6' 8" x 7' 4" x 2' 10" 2.03m x 2.24m x 0.86m JetPaks: 3 Therapy Jet Pumps: 1 or 2

Interior Snow Pearl Titanium Platinum Exterior Driftwood Chestnut

7′ 10″ x 7′ 10″ x 3′ 2″ 2.39m x 2.39m x 0.97m Therapy Jet Pumps: 2