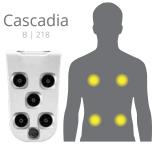

## JETPAK THERAPY SYSTEM<sup>™</sup>

You deserve the very best spa experience, and that means a spa that is personalized just for you, your needs, and your preferences.

Only Bullfrog Spas can offer the proprietary and patented JetPak Therapy System<sup>™</sup>, which is the only system that allows you to align your spa experience specifically to your body, your therapy preferences, and your lifestyle. Select your perfect massages, place them in your favorite seats, move them from seat to seat whenever you like, and upgrade with a new JetPak at any time.

## PERSONALIZED

Each JetPak provides a unique hydromassage experience. Customize your spa by selecting specific JetPaks from the following massage categories.

JetPaks in this category will take you to another place, somewhere your worries simply melt away. These include both soft and smooth along with steady, medium-intensity, massage experiences. Leave your cares behind and transport yourself to a more relaxed state of mind.