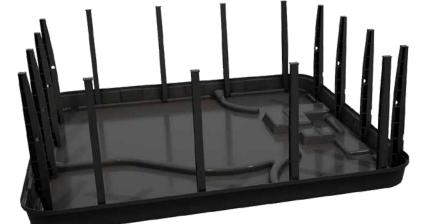

## ENGINEERED FOR PERFORMANCE

Because your Bullfrog Spa is engineered with the patented JetPak Therapy System<sup>™</sup>, it uses up to 90% less plumbing than comparable conventional spas. This improved and simplified water delivery system means fewer holes in the shell, fewer fittings, and hoses, and nearly zero chances for a leak to form. An ultra-efficient plumbing system generates more jet power with less demand on the pumps, which translates to better massage experiences and improved efficiency.

CONVENTIONAL SPA

### BULLFROG SPA

# POWERFUL & EFFICIENT