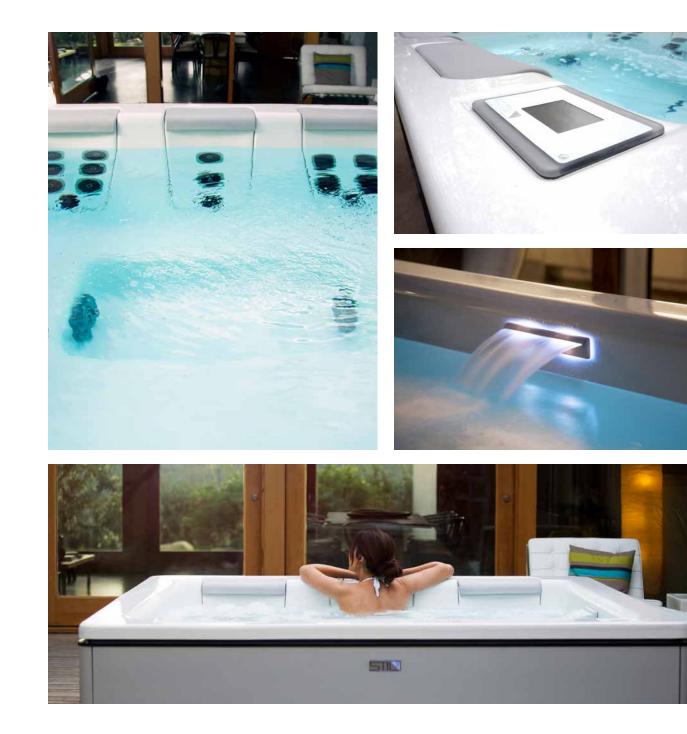

### MODERN LUXURY

Elegantly modern, STIL represents a new concept in modern spa design and wellness. Enjoy clean design lines along with several JetPak massages, each bio-engineered to specifically address your unique wellness needs. Every detail of STIL appeals to your refined sensibilities while addressing your personal hydrotherapy preferences.

#### **STIL FEATURES:**

Clean modern design

Subtle and elegant exterior lighting

Integrated water feature

Intuitive touch-screen spa controls

JetPak Therapy System

100% wood-free EnduraFrame support structure™

Hidden audio system with rich in-spa sound (optional)

STIL7

7' 4" x 7' x 2' 10" 2.24m x 2.21m x 0.86m JetPaks: 3 Therapy Jet Pumps: 1