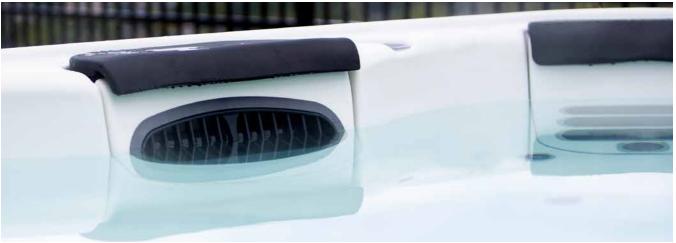

## JETPAK THERAPY SYSTEM<sup>™</sup>

You deserve the very best spa experience, and that means a spa that is personalized just for you, your needs, and your preferences.

Only Bullfrog Spas can offer the proprietary and patented JetPak Therapy System<sup>™</sup>, which is the only system that allows you to align your spa experience specifically to your body, your therapy preferences, and your lifestyle. Select your perfect massages, place them in your favorite seats, move them from seat to seat whenever you like, and upgrade with a new JetPak at any time.

## PERSONALIZED

Each JetPak provides a unique hydromassage experience. Customize your spa by selecting specific JetPaks from the following massage categories.

JetPaks in this category will take you to another place, somewhere your worries simply melt away. These include both soft and smooth along with steady, medium-intensity, massage experiences. Leave your cares behind and transport yourself to a more relaxed state of mind.