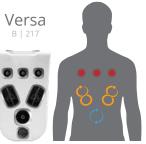

## JETPAK THERAPY SYSTEM<sup>™</sup>

You deserve the very best spa experience, and that means a spa that is personalized just for you, your needs, and your preferences.

Only Bullfrog Spas can offer the proprietary and patented JetPak Therapy System<sup>™</sup>, which is the only system that allows you to align your spa experience specifically to your body, your therapy preferences, and your lifestyle. Select your perfect massages, place them in your favorite seats, move them from seat to seat whenever you like, and upgrade with a new JetPak at any time.

## PERSONALIZED

Each JetPak provides a unique hydromassage experience. Customize your spa by selecting specific JetPaks from the following massage categories.

JetPaks in this category will take you to another place, somewhere your worries simply melt away. These include both soft and smooth along with steady, medium-intensity, massage experiences. Leave your cares behind and transport yourself to a more relaxed state of mind.