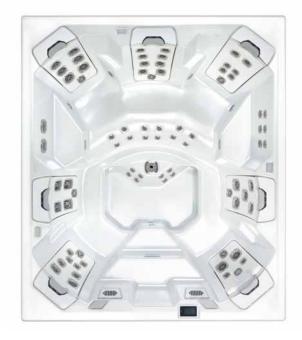

## $M9 \ \ \, {}^{Unmatched\ comfort,\ versatility,\ and\ capacity\ for}_{families\ with\ maximum\ individual\ therapy}$

Enjoy more JetPak Therapy, more variety in seating layouts, more thoughtful comfort features, and, by far, the most capacity of any spa in its class. Your M9 simply gives you more.

7' 10" x 9' 2" x 3' 2" 2.79m x 2.39m x 0.96m JetPaks: 7 Multi-Function Auxiliary Controls: 3 Therapy Jet Pumps: 3