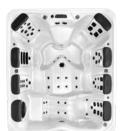

## M8 Therapy, space, and versatility with a unique couple's lounge

**M SERIES DESIGNER COLOR PROFILES:** 

Featuring the first-of-itskind double lounge seat and the most versatile seating array ever offered in a spa this size, your M8 offers an unmatched spa experience.

7' 10" x 7' 10" x 3' 2" 2.39m x 2.39m x 0.96m JetPaks: 6 Multi-Function Auxiliary Controls: 2 Therapy Jet Pumps: 3 Open layout with premium Adirondack seats and distinctive love seat

7' 7" x 7' 7" x 3' 1" 2.31m x 2.31m x 0.94m JetPaks: 6 Multi-Function Auxiliary Controls: 1 Therapy Jet Pumps: 2