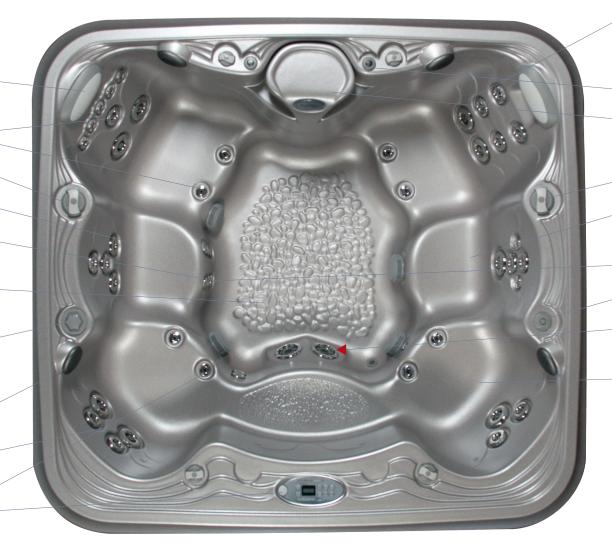

## the promise

cushioned headrests

deep therapy seat with upper-, mid-, lower-back and stimulating leg jets

dual-zone control (2-pump)

mid-height therapy seat with mid- and lowerback jets plus calf jets in the footwell

river rock reflexology footwell

ConstantClean™ inline sanitation system with ozonator

Adagio™ audio system speakers

shallow therapy seat with mid- and lower-back jets plus stimulating leg jets

bather's control panel faces inward

deep therapy seat with upper-, mid-, lowerback, neck and leg jets

soothing waterfalls

SmartClean™ fltration with auto clean up and dual vortex skimmers

dual-zone control

mid-height therapy seat with mid- and lowerback jets plus direct access to footwell jets

Aroma Infusions option

H.O.T. Zone pillar therapy dual geyser jets (2 pump)

cool-down seat with back jets plus leg jets

High Output Therapy (H.O.T.) Zones deliver the ultimate massage therapy! The jets may look small, but each jet in the H.O.T. Zone can deliver 40 GPM of water to all the right areas. H.O.T. Zones include shoulder, lumbar, pillar and feet: only on Marquis.